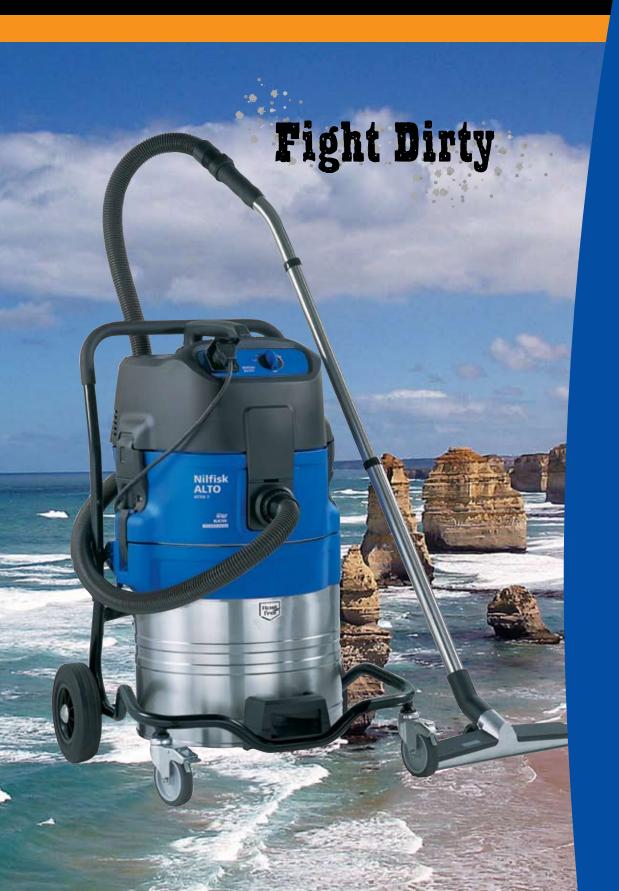

## A Revolution in Water Evacuation

The Attix 19 AE Flood Sucker picks up nearly one gallon per second and has a built-in, automatic discharge pump that operates simultaneously with the vacuum.

It separates solids into a stainless-steel basket inside the canister while liquids are simultaneously discharged through a standard 1.5 inch fire hose (optional). The powerful discharge pump is capable of pumping water up to 23 feet vertically and 300 feet horizontally.

A unique feature of the machine is the recovery container which can tilt or be lifted out, making emptying hassle free. This machine can be operated in three modes -- vacuum-only, pump-only (which allows you to trap liquids and pump them separately), or simultaneous vacuum and pump.

### Features

- Accessory Holder
- Cable Hook
- Rubber Cable
- Soft Start
- Tool Deposit

#### **Accessories**

- 1.5' x 13" hose
- Curved Wand
- Extension Tube
- Industrial Squeegee
- Filter Cartridge

Distributed by:

VISIT OUR WEBSITE: www.nilfisk-alto.us E-mail: info@altocsi.com